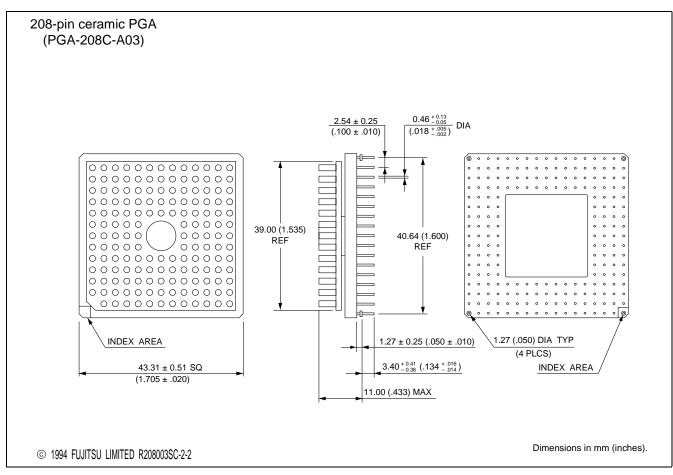

## PIN GRID ARRAY PACKAGE 208 PIN CERAMIC

To Top / Package Lineup / Package Index

## PGA-208C-A03

| Lead pitch     | 100 mil    |
|----------------|------------|
| Pin matrix     | 17         |
| Sealing method | Metal seal |
|                |            |
|                |            |
|                |            |
|                |            |
|                |            |

EIAJ code : HPGA208-C-S17D-2

The contents of this document are subject to change without notice. Customers are advised to consult with FUJITSU sales representatives before ordering.

FUITSU is unable to assume responsibility for infringement of any patent rights or other rights of third parties arising from the use of the information or package dimensions in this document.