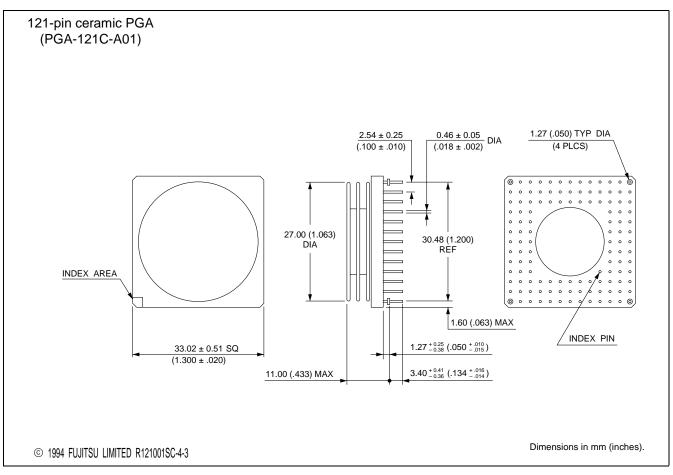

## PGA-121C-A01

|  | Lead pitch     | 100 mil    |
|--|----------------|------------|
|  | Pin matrix     | 13         |
|  | Sealing method | Metal seal |
|  |                |            |
|  |                |            |
|  |                |            |
|  |                |            |
|  |                |            |

FIAJ code · HPGA121-C-S13D-1

The contents of this document are subject to change without notice. Customers are advised to consult with FUJITSU sales representatives before ordering. FUJITSU is unable to assume responsibility for infringement of any patent rights or other rights of third parties arising from the use of the information or package dimensions in this document.