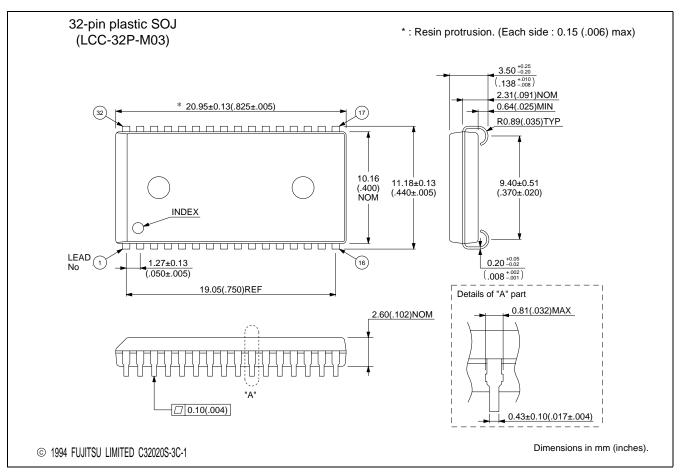

## SMALL OUTLINE J-LEADED PACKAGE **32 PIN PLASTIC**

EIAJ code :\*SOJ032-P-0400-1

To Top / Package Lineup / Package Index

## LCC-32P-M03

| Lead pitch     | 50 mil       |
|----------------|--------------|
| Package width  | 400 mil      |
| Lead shape     | J bend       |
| Sealing method | Plastic mold |
|                |              |
|                |              |
|                |              |